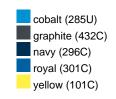

#### Available colours

|                            | one size |
|----------------------------|----------|
| Weight in g                | 430 g    |
| VPE                        | 5/25     |
| (Pcs. per inner packaging  |          |
| / pcs. per outer packaging |          |

## Available colours

OEKO-TEX® Standard 100 Spa
OEKO-Tex® CONFIDENCE IN TEXTILES STANDARD 100 18.0.57944 HOHENSTEIN HTTI Tested for harmful substances. www.oeko-tex.com/standard100

Stand: 29.05.2024 - 04:19:20