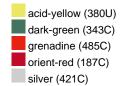

#### Available colours

|                            | one size |
|----------------------------|----------|
| Weight in g                | 430 g    |
| VPE                        | 5/25     |
| (Pcs. per inner packaging  |          |
| / pcs. per outer packaging |          |

## Available colours

OEKO-TEX® Standard 100 Spa
OEKO-Tex® CONFIDENCE IN TEXTILES STANDARD 100 18.0.57944 HOHENSTEIN HTTI Tested for harmful substances. www.oeko-tex.com/standard100

Stand: 29.05.2024 - 04:19:20