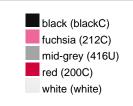

#### Available colours

|                            | one size |
|----------------------------|----------|
| Weight in g                | 430 g    |
| VPE                        | 5/25     |
| (Pcs. per inner packaging  |          |
| / pcs. per outer packaging |          |

## Available colours

OEKO-TEX® Standard 100 Spa
OEKO-Tex® CONFIDENCE IN TEXTILES STANDARD 100 18.0.57944 HOHENSTEIN HTTI Tested for harmful substances. www.oeko-tex.com/standard100

Stand: 29.05.2024 - 04:19:20