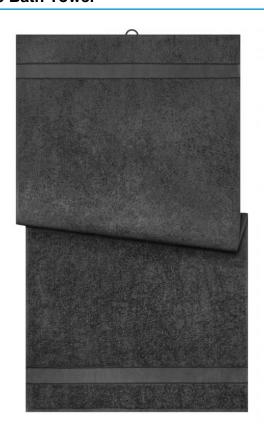

# **MB443 Bath Towel**

#### Bath towel in fashionable design

Pleasantly soft cotton terry, combed ring-spun organic-cotton Optimum absorbency Selection of fashionable, bright colours 70 x 140 cm

Fabric: Outer fabric (420 g/m²): 100%