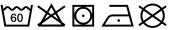

# **MB443 Bath Towel**





### Bath towel in fashionable design

Pleasantly soft cotton terry, combed ring-spun organic-cotton Optimum absorbency Selection of fashionable, bright colours 70 x 140 cm

Fabric: Outer fabric (420 g/m²): 100%

cotton

Türkiye Country of origin:

Customs tariff number: 63026000

# Care instructions:









#### Available colours

|                            | one size |
|----------------------------|----------|
| Weight in g                | 430 g    |
| VPE                        | 5/25     |
| (Pcs. per inner packaging  |          |
| / pcs. per outer packaging |          |

| Measurements in cm | one size  |
|--------------------|-----------|
| Length             | 140,00 cm |
| Width              | 70,00 cm  |
| Distance between   | 9,00 cm   |
| border and edge    |           |
| Distance between   | 3,80 cm   |
| border and edge    |           |

## Available colours









OEKO-TEX® Standard 100 Spa
OEKO-Tex® CONFIDENCE IN TEXTILES STANDARD 100 18.0.57944 HOHENSTEIN HTTI Tested for harmful substances. www.oeko-tex.com/standard100

Stand: 31.05.2024 - 09:39:34