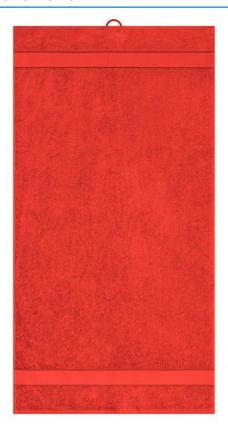

# **MB442 Hand Towel**

#### Towel in fashionable design

Pleasantly soft cotton terry, combed ring-spun organic-cotton Optimum absorbency Selection of fashionable, bright colours 50 x 100 cm

Fabric: Outer fabric (420 g/m²): 100%

### Available colours

|                            | one size |
|----------------------------|----------|
| Weight in g                | 222 g    |
| VPE                        | 5/50     |
| (Pcs. per inner packaging  |          |
| / pcs. per outer packaging |          |

| Measurements in cm | one size  |
|--------------------|-----------|
| Length             | 100,00 cm |
| Width              | 50,00 cm  |
| Distance between   | 8,00 cm   |
| border and edge    |           |
| Distance between   | 3,80 cm   |
| border and edge    |           |