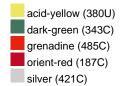

#### Available colours

|                            | one size |
|----------------------------|----------|
| Weight in g                | 222 g    |
| VPE                        | 5/50     |
| (Pcs. per inner packaging  |          |
| / pcs. per outer packaging |          |

## Available colours

OEKO-TEX® Standard 100 Spa
OEKO-Tex® CONFIDENCE IN TEXTILES STANDARD 100 18.0.57944 HOHENSTEIN HTTI Tested for harmful substances. www.oeko-tex.com/standard100

Stand: 31.05.2024 - 10:00:58