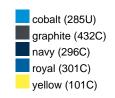

#### Available colours

|                            | one size |
|----------------------------|----------|
| Weight in g                | 222 g    |
| VPE                        | 5/50     |
| (Pcs. per inner packaging  |          |
| / pcs. per outer packaging |          |

## Available colours

OEKO-TEX® Standard 100 Spa
OEKO-Tex® CONFIDENCE IN TEXTILES STANDARD 100 18.0.57944 HOHENSTEIN HTTI Tested for harmful substances. www.oeko-tex.com/standard100

Stand: 31.05.2024 - 10:00:58