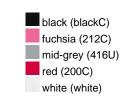

#### Available colours

|                            | one size |
|----------------------------|----------|
| Weight in g                | 222 g    |
| VPE                        | 5/50     |
| (Pcs. per inner packaging  |          |
| / pcs. per outer packaging |          |

## Available colours

OEKO-TEX® Standard 100 Spa
OEKO-Tex® CONFIDENCE IN TEXTILES STANDARD 100 18.0.57944 HOHENSTEIN HTTI Tested for harmful substances. www.oeko-tex.com/standard100

Stand: 31.05.2024 - 10:00:58