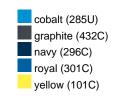

#### Available colours

|                            | one size |
|----------------------------|----------|
| Weight in g                | 222 g    |
| VPE                        | 5/50     |
| (Pcs. per inner packaging  |          |
| / pcs. per outer packaging |          |

## Available colours

OEKO-TEX® Standard 100 Spa
OEKO-Tex® CONFIDENCE IN TEXTILES STANDARD 100 18.0.57944 HOHENSTEIN HTTI Tested for harmful substances. www.oeko-tex.com/standard100

Stand: 31.05.2024 - 11:57:40