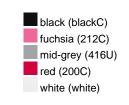

#### Available colours

|                            | one size |
|----------------------------|----------|
| Weight in g                | 222 g    |
| VPE                        | 5/50     |
| (Pcs. per inner packaging  |          |
| / pcs. per outer packaging |          |

## Available colours

OEKO-TEX® Standard 100 Spa
OEKO-Tex® CONFIDENCE IN TEXTILES STANDARD 100 18.0.57944 HOHENSTEIN HTTI Tested for harmful substances. www.oeko-tex.com/standard100

Stand: 31.05.2024 - 11:57:40