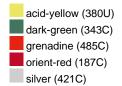

#### Available colours

|                            | one size |
|----------------------------|----------|
| Weight in g                | 222 g    |
| VPE                        | 5/50     |
| (Pcs. per inner packaging  |          |
| / pcs. per outer packaging |          |

## Available colours

OEKO-TEX® Standard 100 Spa
OEKO-Tex® CONFIDENCE IN TEXTILES STANDARD 100 18.0.57944 HOHENSTEIN HTTI Tested for harmful substances. www.oeko-tex.com/standard100

Stand: 31.05.2024 - 11:57:40