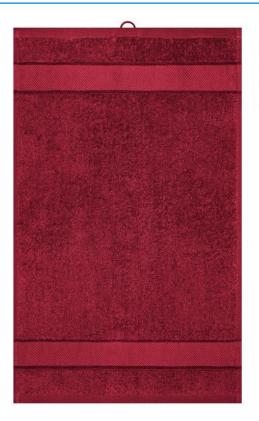

## Guest towel in fashionable design

Pleasantly soft cotton terry, combed ring-spun organic-cotton Optimum absorbency Selection of fashionable, bright colours 30 x 50 cm

Fabric:

Outer fabric (420 g/m<sup>2</sup>): 100% cotton

| Measurements in cm | one size |
|--------------------|----------|
| Length             | 50,00 cm |
| Width              | 30,00 cm |
| Distance between   | 5,00 cm  |
| border and edge    |          |
| Distance between   | 3,00 cm  |
| border and edge    |          |