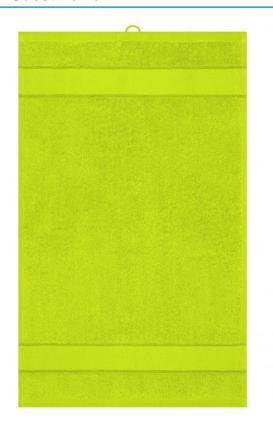

# **MB441 Guest Towel**

## Guest towel in fashionable design

Pleasantly soft cotton terry, combed ring-spun organic-cotton Optimum absorbency Selection of fashionable, bright colours 30 x 50 cm

Fabric: Outer fabric (420 g/m²): 100%

### Available colours

|                            | one size |
|----------------------------|----------|
| Weight in g                | 73 g     |
| VPE                        | 5/250    |
| (Pcs. per inner packaging  |          |
| / pcs. per outer packaging |          |

| Measurements in cm | one size |
|--------------------|----------|
| Length             | 50,00 cm |
| Width              | 30,00 cm |
| Distance between   | 5,00 cm  |
| border and edge    |          |
| Distance between   | 3,00 cm  |
| border and edge    |          |