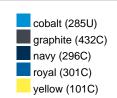

#### Available colours

|                            | one size |
|----------------------------|----------|
| Weight in g                | 73 g     |
| VPE                        | 5/250    |
| (Pcs. per inner packaging  |          |
| / pcs. per outer packaging |          |

## Available colours

OEKO-TEX® Standard 100 Spa
OEKO-Tex® CONFIDENCE IN TEXTILES STANDARD 100 18.0.57944 HOHENSTEIN HTTI Tested for harmful substances. www.oeko-tex.com/standard100

Stand: 28.05.2024 - 10:33:27