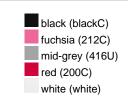

#### Available colours

|                            | one size |
|----------------------------|----------|
| Weight in g                | 73 g     |
| VPE                        | 5/250    |
| (Pcs. per inner packaging  |          |
| / pcs. per outer packaging |          |

## Available colours

OEKO-TEX® Standard 100 Spa
OEKO-Tex® CONFIDENCE IN TEXTILES STANDARD 100 18.0.57944 HOHENSTEIN HTTI Tested for harmful substances. www.oeko-tex.com/standard100

Stand: 28.05.2024 - 10:33:27