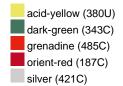

#### Available colours

|                            | one size |
|----------------------------|----------|
| Weight in g                | 73 g     |
| VPE                        | 5/250    |
| (Pcs. per inner packaging  |          |
| / pcs. per outer packaging |          |

## Available colours

OEKO-TEX® Standard 100 Spa
OEKO-Tex® CONFIDENCE IN TEXTILES STANDARD 100 18.0.57944 HOHENSTEIN HTTI Tested for harmful substances. www.oeko-tex.com/standard100

Stand: 28.05.2024 - 10:33:27