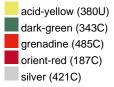

## Available colours

|                            | one size |
|----------------------------|----------|
| Weight in g                | 73 g     |
| VPE                        | 5/250    |
| (Pcs. per inner packaging  |          |
| / pcs. per outer packaging |          |

| Measurements in cm | one size |
|--------------------|----------|
| Length             | 50,00 cm |
| Width              | 30,00 cm |
| Distance between   | 5,00 cm  |
| border and edge    |          |
| Distance between   | 3,00 cm  |
| border and edge    |          |

## Available colours







## Guest towel in fashionable design

Pleasantly soft cotton terry, combed ring-spun organic-cotton Optimum absorbency Selection of fashionable, bright colours 30 x 50 cm

Fabric:

Outer fabric (420 g/m<sup>2</sup>): 100% cotton

Country of origin:

Türkiye 63026000

Customs tariff number:

Care instructions:





OEKO-TEX® Standard 100 Spa OEKO-Tex® CONFIDENCE IN TEXTILES STANDARD 100 18.0.57944 HOHENSTEIN HTTI Tested for harmful substances. www.oeko-tex.com/standard100

Stand: 29.05.2024 - 22:51:04