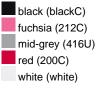

## Available colours

|                            | one size |
|----------------------------|----------|
| Weight in g                | 73 g     |
| VPE                        | 5/250    |
| (Pcs. per inner packaging  |          |
| / pcs. per outer packaging |          |

| Measurements in cm | one size |
|--------------------|----------|
| Length             | 50,00 cm |
| Width              | 30,00 cm |
| Distance between   | 5,00 cm  |
| border and edge    |          |
| Distance between   | 3,00 cm  |
| border and edge    |          |

## Available colours







## Guest towel in fashionable design

Pleasantly soft cotton terry, combed ring-spun organic-cotton Optimum absorbency Selection of fashionable, bright colours 30 x 50 cm

Fabric:

Outer fabric (420 g/m<sup>2</sup>): 100% cotton

Country of origin:

Türkiye 63026000

Customs tariff number:

Care instructions:





OEKO-TEX® Standard 100 Spa OEKO-Tex® CONFIDENCE IN TEXTILES STANDARD 100 18.0.57944 HOHENSTEIN HTTI Tested for harmful substances. www.oeko-tex.com/standard100

Stand: 29.05.2024 - 22:51:04