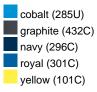

## Available colours

|                            | one size |
|----------------------------|----------|
| Weight in g                | 73 g     |
| VPE                        | 5/250    |
| (Pcs. per inner packaging  |          |
| / pcs. per outer packaging |          |

| Measurements in cm | one size |
|--------------------|----------|
| Length             | 50,00 cm |
| Width              | 30,00 cm |
| Distance between   | 5,00 cm  |
| border and edge    |          |
| Distance between   | 3,00 cm  |
| border and edge    |          |

## Available colours







## Guest towel in fashionable design

Pleasantly soft cotton terry, combed ring-spun organic-cotton Optimum absorbency Selection of fashionable, bright colours 30 x 50 cm

Fabric:

Outer fabric (420 g/m<sup>2</sup>): 100% cotton

Country of origin:

Türkiye 63026000

Customs tariff number:

Care instructions:





OEKO-TEX® Standard 100 Spa OEKO-Tex® CONFIDENCE IN TEXTILES STANDARD 100 18.0.57944 HOHENSTEIN HTTI Tested for harmful substances. www.oeko-tex.com/standard100

Stand: 29.05.2024 - 22:51:04