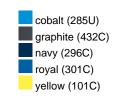

### Available colours

|                            | one size |
|----------------------------|----------|
| Weight in g                | 73 g     |
| VPE                        | 5/250    |
| (Pcs. per inner packaging  |          |
| / pcs. per outer packaging |          |

## Available colours

OEKO-TEX® Standard 100 Spa
OEKO-Tex® CONFIDENCE IN TEXTILES STANDARD 100 18.0.57944 HOHENSTEIN HTTI Tested for harmful substances. www.oeko-tex.com/standard100

Stand: 29.05.2024 - 04:49:04