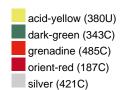

### Available colours

|                            | one size |
|----------------------------|----------|
| Weight in g                | 73 g     |
| VPE                        | 5/250    |
| (Pcs. per inner packaging  |          |
| / pcs. per outer packaging |          |

## Available colours

OEKO-TEX® Standard 100 Spa
OEKO-Tex® CONFIDENCE IN TEXTILES STANDARD 100 18.0.57944 HOHENSTEIN HTTI Tested for harmful substances. www.oeko-tex.com/standard100

Stand: 29.05.2024 - 04:49:04