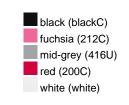

### Available colours

|                            | one size |
|----------------------------|----------|
| Weight in g                | 73 g     |
| VPE                        | 5/250    |
| (Pcs. per inner packaging  |          |
| / pcs. per outer packaging |          |

## Available colours

OEKO-TEX® Standard 100 Spa
OEKO-Tex® CONFIDENCE IN TEXTILES STANDARD 100 18.0.57944 HOHENSTEIN HTTI Tested for harmful substances. www.oeko-tex.com/standard100

Stand: 29.05.2024 - 04:49:04