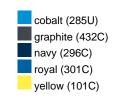

#### Available colours

|                            | one size |
|----------------------------|----------|
| Weight in g                | 73 g     |
| VPE                        | 5/250    |
| (Pcs. per inner packaging  |          |
| / pcs. per outer packaging |          |

## Available colours

OEKO-TEX® Standard 100 Spa
OEKO-Tex® CONFIDENCE IN TEXTILES STANDARD 100 18.0.57944 HOHENSTEIN HTTI Tested for harmful substances. www.oeko-tex.com/standard100

Stand: 28.05.2024 - 21:48:27