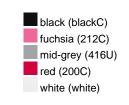

#### Available colours

|                            | one size |
|----------------------------|----------|
| Weight in g                | 73 g     |
| VPE                        | 5/250    |
| (Pcs. per inner packaging  |          |
| / pcs. per outer packaging |          |

## Available colours

OEKO-TEX® Standard 100 Spa
OEKO-Tex® CONFIDENCE IN TEXTILES STANDARD 100 18.0.57944 HOHENSTEIN HTTI Tested for harmful substances. www.oeko-tex.com/standard100

Stand: 28.05.2024 - 21:48:27