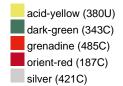

#### Available colours

|                            | one size |
|----------------------------|----------|
| Weight in g                | 73 g     |
| VPE                        | 5/250    |
| (Pcs. per inner packaging  |          |
| / pcs. per outer packaging |          |

## Available colours

OEKO-TEX® Standard 100 Spa
OEKO-Tex® CONFIDENCE IN TEXTILES STANDARD 100 18.0.57944 HOHENSTEIN HTTI Tested for harmful substances. www.oeko-tex.com/standard100

Stand: 28.05.2024 - 21:48:27