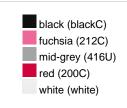

#### Available colours

|                            | one size |
|----------------------------|----------|
| Weight in g                | 73 g     |
| VPE                        | 5/250    |
| (Pcs. per inner packaging  |          |
| / pcs. per outer packaging |          |

## Available colours

OEKO-TEX® Standard 100 Spa
OEKO-Tex® CONFIDENCE IN TEXTILES STANDARD 100 18.0.57944 HOHENSTEIN HTTI Tested for harmful substances. www.oeko-tex.com/standard100

Stand: 29.05.2024 - 06:56:29