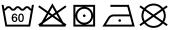

# **MB441 Guest Towel**





### Guest towel in fashionable design

Pleasantly soft cotton terry, combed ring-spun organic-cotton Optimum absorbency Selection of fashionable, bright colours 30 x 50 cm

Fabric: Outer fabric (420 g/m²): 100%

cotton

Türkiye Country of origin:

**Customs tariff number:** 63026000

# Care instructions:









#### Available colours

|                            | one size |
|----------------------------|----------|
| Weight in g                | 73 g     |
| VPE                        | 5/250    |
| (Pcs. per inner packaging  |          |
| / pcs. per outer packaging |          |

| Measurements in cm | one size |
|--------------------|----------|
| Length             | 50,00 cm |
| Width              | 30,00 cm |
| Distance between   | 5,00 cm  |
| border and edge    |          |
| Distance between   | 3,00 cm  |
| border and edge    |          |

## Available colours









OEKO-TEX® Standard 100 Spa
OEKO-Tex® CONFIDENCE IN TEXTILES STANDARD 100 18.0.57944 HOHENSTEIN HTTI Tested for harmful substances. www.oeko-tex.com/standard100

Stand: 29.05.2024 - 06:56:29