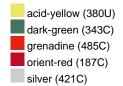

#### Available colours

|                            | one size |
|----------------------------|----------|
| Weight in g                | 73 g     |
| VPE                        | 5/250    |
| (Pcs. per inner packaging  |          |
| / pcs. per outer packaging |          |

## Available colours

OEKO-TEX® Standard 100 Spa
OEKO-Tex® CONFIDENCE IN TEXTILES STANDARD 100 18.0.57944 HOHENSTEIN HTTI Tested for harmful substances. www.oeko-tex.com/standard100

Stand: 29.05.2024 - 06:56:29