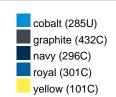

#### Available colours

|                            | one size |
|----------------------------|----------|
| Weight in g                | 73 g     |
| VPE                        | 5/250    |
| (Pcs. per inner packaging  |          |
| / pcs. per outer packaging |          |

## Available colours

OEKO-TEX® Standard 100 Spa
OEKO-Tex® CONFIDENCE IN TEXTILES STANDARD 100 18.0.57944 HOHENSTEIN HTTI Tested for harmful substances. www.oeko-tex.com/standard100

Stand: 29.05.2024 - 06:56:29