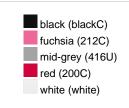

### Available colours

|                            | one size |
|----------------------------|----------|
| Weight in g                | 73 g     |
| VPE                        | 5/250    |
| (Pcs. per inner packaging  |          |
| / pcs. per outer packaging |          |

## Available colours

OEKO-TEX® Standard 100 Spa
OEKO-Tex® CONFIDENCE IN TEXTILES STANDARD 100 18.0.57944 HOHENSTEIN HTTI Tested for harmful substances. www.oeko-tex.com/standard100

Stand: 29.05.2024 - 03:38:49