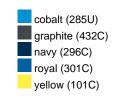

### Available colours

|                            | one size |
|----------------------------|----------|
| Weight in g                | 73 g     |
| VPE                        | 5/250    |
| (Pcs. per inner packaging  |          |
| / pcs. per outer packaging |          |

## Available colours

OEKO-TEX® Standard 100 Spa
OEKO-Tex® CONFIDENCE IN TEXTILES STANDARD 100 18.0.57944 HOHENSTEIN HTTI Tested for harmful substances. www.oeko-tex.com/standard100

Stand: 29.05.2024 - 03:38:49