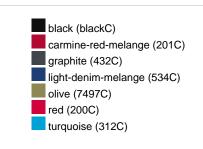

|
| VPE                        | 1/30  | 1/30  | 1/30  | 1/30  | 1/30  | 1/30  | 1/30  |
| (Pcs. per inner packaging  |       |       |       |       |       |       |       |
| / pcs. per outer packaging |       |       |       |       |       |       |       |

| Measurements in cm   | xs       | s        | М        | L        | XL       | XXL      | 3XL      |
|----------------------|----------|----------|----------|----------|----------|----------|----------|
| 1/2 chest            | 48,00 cm | 51,00 cm | 54,00 cm | 57,00 cm | 60,00 cm | 63,00 cm | 66,00 cm |
| length from shoulder | 62,00 cm | 64,00 cm | 66,00 cm | 68,00 cm | 70,00 cm | 71,00 cm | 72,00 cm |
| sleeve length        | 71,50 cm | 71,50 cm | 72,00 cm | 72,50 cm | 73,00 cm | 73,50 cm | 75,00 cm |

# Available colours













#### **OEKO-TEX® Standard 100**

OEKO-Tex® CONFIDENCE IN TEXTILES STANDARD 100 15.0.70467 HOHENSTEIN HTTI Tested for harmful substances. www.oeko-tex.com/standard100

# **OCS Standard blended 85%**

When manufacturing garments of myrtle beach and JAMES & NICHOLSON, the Organic Content Standard is a standard for verifying and tracking the exact content of organically grown materials in a final product. Among other things, the superordinate 'Content Claim Standard' defines with OCS the traceability of merchandise as well as the transparency within the production chain.

## Tear off!® Label

Our Tear off!® Label enables us to easily changethe neck label of T-shirts. We use a special transfer-technique for relabelling your T-shirts.

Stand: 03.06.2024 - 16:29:00