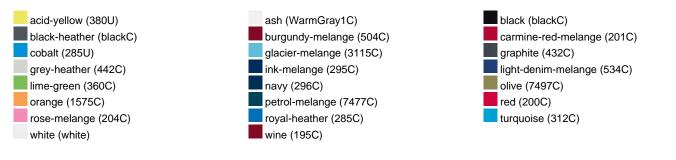

| 1/30  | 1/30  | 1/30  | 1/30  | 1/30  | 1/30  | 1/30  |  |  |
| (Pcs. per inner packaging  |       |       |       |       |       |       |       |  |  |
| / pcs. per outer packaging |       |       |       |       |       |       |       |  |  |

| Measurements in cm   | XS       | S        | М        | L        | XL       | XXL      | 3XL      |
|----------------------|----------|----------|----------|----------|----------|----------|----------|
| 1/2 chest            | 48,00 cm | 51,00 cm | 54,00 cm | 57,00 cm | 60,00 cm | 63,00 cm | 66,00 cm |
| length from shoulder | 62,00 cm | 64,00 cm | 66,00 cm | 68,00 cm | 70,00 cm | 71,00 cm | 72,00 cm |
| sleeve length        | 71,00 cm | 71,50 cm | 72,00 cm | 72,50 cm | 73,00 cm | 73,50 cm | 74,00 cm |

#### Available colours



#### Features





## OCS Standard blended 85%

**OEKO-TEX® Standard 100** 

substances. www.oeko-tex.com/standard100

When manufacturing garments of myrtle beach and JAMES & NICHOLSON, the Organic Content Standard is a standard for verifying and tracking the exact content of organically grown materials in a final product. Among other things, the superordinate 'Content Claim Standard' defines with OCS the traceability of merchandise as well as the transparency within the production chain.

OEKO-Tex® CONFIDENCE IN TEXTILES STANDARD 100 15.0.70467 HOHENSTEIN HTTI Tested for harmful



### Tear off!® Label

Our Tear off!® Label enables us to easily changethe neck label of T-shirts. We use a special transfer-technique for relabelling your T-shirts.