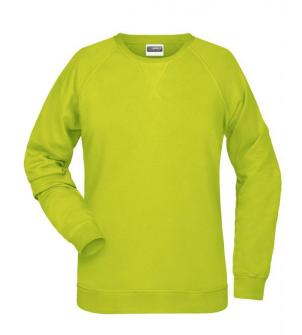

# Classic sweatshirt with raglan sleeves

High-quality French terry, 85% combed ring-spun organic cotton Classic round neck, necktape

Collar and cuffs with elastane Collar patch

Tear off!-label 8021: lightly waisted