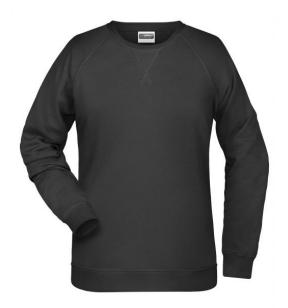

### Classic sweatshirt with raglan sleeves

High-quality French terry, 85% combed ring-spun organic cotton Classic round neck, necktape

Collar and cuffs with elastane

Collar patch Tear off!-label 8021: lightly waisted

**Fabric:** Outer fabric (300 g/m²): 85%

cotton, 15% polyester

Country of origin: Pakistan

Customs tariff number: 61102099

Care instructions:

Partner article:

Ņ

Men's Sweat Art-Nr.: 8022