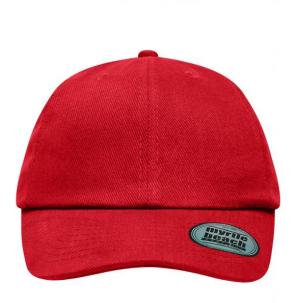

## Classic 6 panel cap

6 embroidered ventilation holes 8 decorative stitching lines on the peak Low-profile Padded satin sweat band Size adjustment with 'click & snap' fastener Heavy brushed cotton

Fabric:

Outer fabric (330 g/m<sup>2</sup>): 100% cotton Volksrepublik China

Customs tariff number:

65050030

Care instructions:

Country of origin:

Available colours

|                            | one size |
|----------------------------|----------|
| Weight in g                | 72 g     |
| VPE                        | 24/144   |
| (Pcs. per inner packaging  |          |
| / pcs. per outer packaging |          |