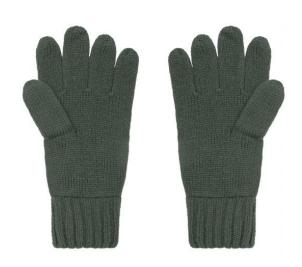

## Elegant knitted gloves made of melange yarns

Stocking stitch with twin-layer cuffs Cuffs with trendy rib pattern Available as a set with scarf and hat

**Fabric:** Outer fabric: 80% polyacrylic, 20%

polyamide

## Available colours

|                            | S/M    | L/XL   |
|----------------------------|--------|--------|
| Weight in g                | 72 g   | 76 g   |
| VPE                        | 10/150 | 10/150 |
| (Pcs. per inner packaging  |        |        |
| / pcs. per outer packaging |        |        |

| Measurements in cm | S/M      | L/XL     |
|--------------------|----------|----------|
| total length       | 25,00 cm | 27,00 cm |
| 1/2 width of hand  | 9,50 cm  | 10,50 cm |
| without thumb      |          |          |