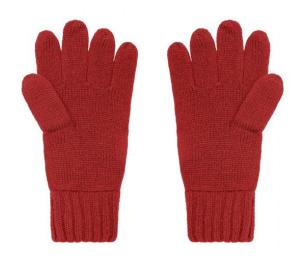

## Elegant knitted gloves made of melange yarns

Stocking stitch with twin-layer cuffs Cuffs with trendy rib pattern Available as a set with scarf and hat

**Fabric:** Outer fabric: 80% polyacrylic, 20%

polyamide

## Available colours

Stand: 23.05.2024 - 14:46:38