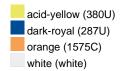

### Available colours

|                            | 30 x 50 cm |
|----------------------------|------------|
| Weight in g                | 60 g       |
| VPE                        | 5/250      |
| (Pcs. per inner packaging  |            |
| / pcs. per outer packaging |            |

#### Available colours

OEKO-TEX® Standard 100 Spa
OEKO-Tex® CONFIDENCE IN TEXTILES STANDARD 100 18.0.57944 HOHENSTEIN HTTI Tested for harmful substances. www.oeko-tex.com/standard100

Stand: 28.05.2024 - 22:30:23