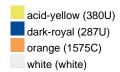

### Available colours

|                            | 30 x 50 cm |
|----------------------------|------------|
| Weight in g                | 60 g       |
| VPE                        | 5/250      |
| (Pcs. per inner packaging  |            |
| / pcs. per outer packaging |            |

#### Available colours

OEKO-TEX® Standard 100 Spa
OEKO-Tex® CONFIDENCE IN TEXTILES STANDARD 100 18.0.57944 HOHENSTEIN HTTI Tested for harmful substances. www.oeko-tex.com/standard100

Stand: 30.05.2024 - 17:05:54