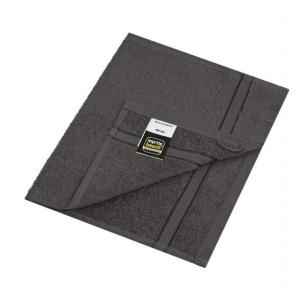

## Guest towel in discreet design

Pleasantly soft cotton terry Fashionable colour blaze

Fabric: Outer fabric (400 g/m²): 100%

Country of origin: Türkiye

**Customs tariff number:** 63026000