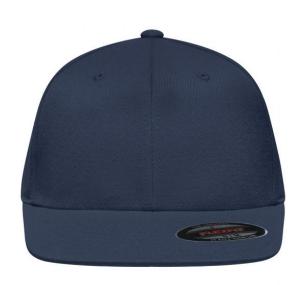

## 6 panel cap without fastener

Flat peak 6 embroidered ventilation holes 8 stitching lines on the peak Laminated front panels

Perfect fit due to an elasthane inset and Flexfit® ribbon

Fully closed back panel

## Flexfit

Flexfit® Cap: perfect and smooth fit and stability due to an elasthane inset and the patented Flexfit®-band. The back panel is always fully closed.

#### 6 Panel

Division of cap into 6 segments. Advantage: One of the most popular cap shapes in Europe

Stand: 23.05.2024 - 17:30:36