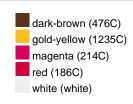

#### Available colours

|                            | S/M    | L/XL   |
|----------------------------|--------|--------|
| Weight in g                | 90 g   | 90 g   |
| VPE                        | 24/144 | 24/144 |
| (Pcs. per inner packaging  |        |        |
| / pcs. per outer packaging |        |        |

# Available colours