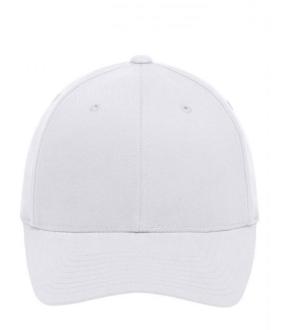

## Trendy 6 panel cap without fastener

6 embroidered ventilation holes 8 decorative stitching lines on the peak Laminated front panels Perfect fit due to an elasthane inset and Flexfit® band Fully closed back panel Brushed cotton

Sizes S/M: 56/57 cm, L/XL: 58/59 cm

**Fabric:** Outer fabric: 98% cotton, 2%

elastane

Country of origin: Bangladesch

Customs tariff number: 65050030