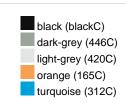

#### Available colours

|                            | S/M    | L/XL   |
|----------------------------|--------|--------|
| Weight in g                | 90 g   | 90 g   |
| VPE                        | 24/144 | 24/144 |
| (Pcs. per inner packaging  |        |        |
| / pcs. per outer packaging |        |        |

# Available colours