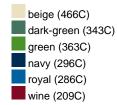

#### Available colours

|                            | S/M    | L/XL   |
|----------------------------|--------|--------|
| Weight in g                | 90 g   | 90 g   |
| VPE                        | 24/144 | 24/144 |
| (Pcs. per inner packaging  |        |        |
| / pcs. per outer packaging |        |        |

# Available colours