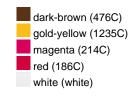

## Trendy 6 panel cap without fastener

6 embroidered ventilation holes
8 decorative stitching lines on the peak
Laminated front panels
Perfect fit due to an elasthane inset and Flexfit® band
Fully closed back panel
Brushed cotton

Sizes S/M: 56/57 cm, L/XL: 58/59 cm

**Fabric:** Outer fabric: 98% cotton, 2%

elastane

Country of origin: Bangladesch

Customs tariff number: 65050030

#### Care instructions:



#### Available colours

|                            | S/M    | L/XL   |
|----------------------------|--------|--------|
| Weight in g                | 90 g   | 90 g   |
| VPE                        | 24/144 | 24/144 |
| (Pcs. per inner packaging  |        |        |
| / pcs. per outer packaging |        |        |

# Available colours









## Flexfit

Flexfit® Cap: perfect and smooth fit and stability due to an elasthane inset and the patented Flexfit®-band. The back panel is always fully closed.



#### 6 Panel

Division of cap into 6 segments. Advantage: One of the most popular cap shapes in Europe

Stand: 21.06.2024 - 00:27:10