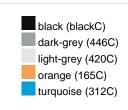

## Trendy 6 panel cap without fastener

6 embroidered ventilation holes
8 decorative stitching lines on the peak
Laminated front panels
Perfect fit due to an elasthane inset and Flexfit® band
Fully closed back panel
Brushed cotton

Sizes S/M: 56/57 cm, L/XL: 58/59 cm

**Fabric:** Outer fabric: 98% cotton, 2%

elastane

Country of origin: Bangladesch

Customs tariff number: 65050030

#### Care instructions:



#### Available colours

|                            | S/M    | L/XL   |
|----------------------------|--------|--------|
| Weight in g                | 90 g   | 90 g   |
| VPE                        | 24/144 | 24/144 |
| (Pcs. per inner packaging  |        |        |
| / pcs. per outer packaging |        |        |

# Available colours









## Flexfit

Flexfit® Cap: perfect and smooth fit and stability due to an elasthane inset and the patented Flexfit®-band. The back panel is always fully closed.



#### 6 Panel

Division of cap into 6 segments. Advantage: One of the most popular cap shapes in Europe

Stand: 21.06.2024 - 00:27:10