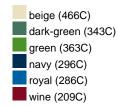

## Trendy 6 panel cap without fastener

6 embroidered ventilation holes
8 decorative stitching lines on the peak
Laminated front panels
Perfect fit due to an elasthane inset and Flexfit® band
Fully closed back panel
Brushed cotton

Sizes S/M: 56/57 cm, L/XL: 58/59 cm

**Fabric:** Outer fabric: 98% cotton, 2%

elastane

Country of origin: Bangladesch

Customs tariff number: 65050030

#### Care instructions:



#### Available colours

|                            | S/M    | L/XL   |
|----------------------------|--------|--------|
| Weight in g                | 90 g   | 90 g   |
| VPE                        | 24/144 | 24/144 |
| (Pcs. per inner packaging  |        |        |
| / pcs. per outer packaging |        |        |

# Available colours









## Flexfit

Flexfit® Cap: perfect and smooth fit and stability due to an elasthane inset and the patented Flexfit®-band. The back panel is always fully closed.



#### 6 Panel

Division of cap into 6 segments. Advantage: One of the most popular cap shapes in Europe

Stand: 21.06.2024 - 00:27:10