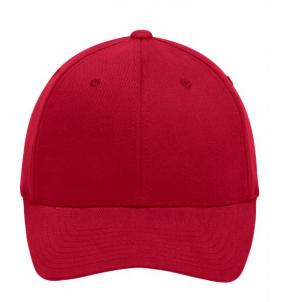

## Trendy 6 panel cap without fastener

6 embroidered ventilation holes
8 decorative stitching lines on the peak
Laminated front panels
Perfect fit due to an elasthane inset and Flexfit® band
Fully closed back panel
Brushed cotton

## Flexfit

Flexfit® Cap: perfect and smooth fit and stability due to an elasthane inset and the patented Flexfit®-band. The back panel is always fully closed.