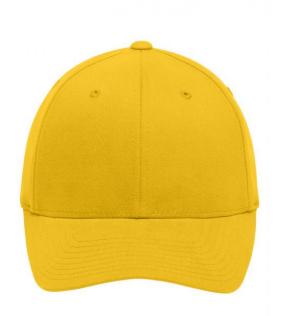

# Trendy 6 panel cap without fastener

6 embroidered ventilation holes 8 decorative stitching lines on the peak Laminated front panels Perfect fit due to an elasthane inset and Flexfit® band Fully closed back panel Brushed cotton

# Flexfit

Flexfit® Cap: perfect and smooth fit and stability due to an elasthane inset and the patented Flexfit®-band. The back panel is always fully closed.

#### 6 Panel

Division of cap into 6 segments. Advantage: One of the most popular cap shapes in Europe

Stand: 21.06.2024 - 00:03:05