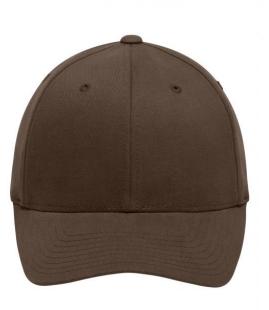

## Trendy 6 panel cap without fastener

6 embroidered ventilation holes 8 decorative stitching lines on the peak Laminated front panels Perfect fit due to an elasthane inset and Flexfit® band Fully closed back panel Brushed cotton Sizes S/M: 56/57 cm, L/XL: 58/59 cm