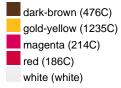

s on the peak Laminated front panels Perfect fit due to an elasthane inset and Flexfit® band Fully closed back panel Brushed cotton Sizes S/M: 56/57 cm, L/XL: 58/59 cm

| Fabric:                | Outer fabric: 98% cotton, 2% elastane |
|------------------------|---------------------------------------|
| Country of origin:     | Bangladesch                           |
| Customs tariff number: | 65050030                              |

Care instructions:



Available colours

|                            | S/M    | L/XL   |
|----------------------------|--------|--------|
| Weight in g                | 90 g   | 90 g   |
| VPE                        | 24/144 | 24/144 |
| (Pcs. per inner packaging  |        |        |
| / pcs. per outer packaging |        |        |

## Available colours









## Flexfit

Flexfit® Cap: perfect and smooth fit and stability due to an elasthane inset and the patented Flexfit®-band. The back panel is always fully closed.

## 6 Panel

Division of cap into 6 segments. Advantage: One of the most popular cap shapes in Europe



Stand: 20.06.2024 - 23:09:52