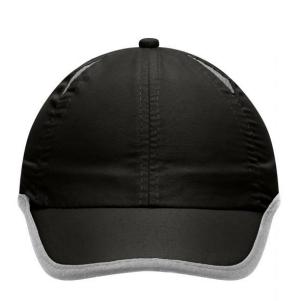

## Sporty 6 panel cap made of microfibre for all weather conditions

Wind-and water-repellent Breathable Contrasting piping around the cap 4 mesh-insets for ventilation Low-profile Fast-drying terry sweat band New hook and loop fastener

Available colours

| one size |
|----------|
| 57 g     |
| 24/144   |
|          |
|          |
|          |

Available colours

black/light-grey (blackC, 421C) navy/white (296C, white)

light-blue/navy (283C, 296C)

light-grey/black (400C, blackC)

Features

6 Panel

Division of cap into 6 segments. Advantage: One of the most popular cap shapes in Europe

Stand: 21.06.2024 - 02:23:45