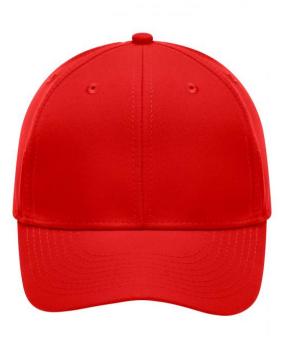

## Functional cap with smooth microfibre surface

Wind-and water-repellent 6 embroidered ventilation holes 8 decorative stitching lines on the peak Laminated front panels Padded satin sweat band Hook and loop fastener