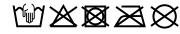

# Classic 6 panel cap

6 embroidered ventilation holes 8 decorative stitching lines on the peak Laminated front panels Padded satin sweatband

Metal buckle in mat silver with press stud and embroidered eyelet Heavy brushed cotton

**Fabric:** Outer fabric (330 g/m²): 100%

cotton

Country of origin: Volksrepublik China

Customs tariff number: 65050030

# Care instructions:



### Available colours

|                            | one size |
|----------------------------|----------|
| Weight in g                | 93 g     |
| VPE                        | 24/144   |
| (Pcs. per inner packaging  |          |
| / pcs. per outer packaging |          |

# Available colours









# **OEKO-TEX® Stoff**

The fabric of this article has been tested for harmful substances and certified acc. to STANDARD 100 by OEKO-TEX®



# 6 Panel

Division of cap into 6 segments. Advantage: One of the most popular cap shapes in Europe

Stand: 23.05.2024 - 18:58:53