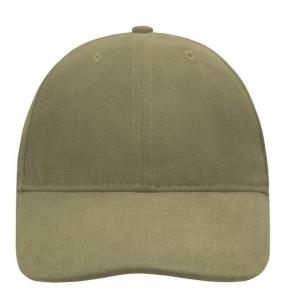

## High-quality 6 panel cap with light lamination - easy to embroider on

6 embroidered ventilation holes 8 decorative stitching lines on the peak Front panels lightly laminated Padded satin sweatband Metal buckle in mat silver with press stud and embroidered eyelet Heavy brushed cotton

## 6 Panel

Division of cap into 6 segments. Advantage: One of the most popular cap shapes in Europe