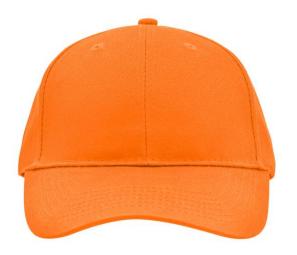

# Classic 6 panel cap with brushed surface

6 embroidered ventilation holes 6 stitching lines on the peak Laminated front panels Padded satin sweatband Hook and loop fastener

**Fabric:** Outer fabric (190 g/m²): 100%