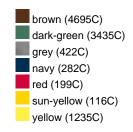

# Classic 6 panel cap with brushed surface

6 embroidered ventilation holes 6 stitching lines on the peak Laminated front panels Padded satin sweatband Hook and loop fastener

**Fabric:** Outer fabric (190 g/m²): 100%

cotton

Country of origin: Volksrepublik China

Customs tariff number: 65050030

#### Care instructions:



### Available colours

|                            | one size |
|----------------------------|----------|
| Weight in g                | 65 g     |
| VPE                        | 24/144   |
| (Pcs. per inner packaging  |          |
| / pcs. per outer packaging |          |

# Available colours







# **OEKO-TEX® Stoff**

The fabric of this article has been tested for harmful substances and certified acc. to STANDARD 100 by OEKO-TEX®



# 6 Panel

Division of cap into 6 segments. Advantage: One of the most popular cap shapes in Europe

Stand: 24.05.2024 - 01:35:13