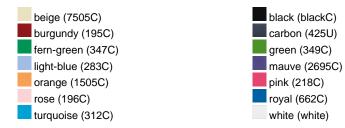

# Classic 6 panel cap with brushed surface

6 embroidered ventilation holes 6 stitching lines on the peak Laminated front panels Padded satin sweatband Hook and loop fastener

**Fabric:** Outer fabric (190 g/m²): 100%

cotton

Country of origin: Volksrepublik China

Customs tariff number: 65050030

#### Care instructions:



### Available colours

|                            | one size |
|----------------------------|----------|
| Weight in g                | 65 g     |
| VPE                        | 24/144   |
| (Pcs. per inner packaging  |          |
| / pcs. per outer packaging |          |

# Available colours







# **OEKO-TEX® Stoff**

The fabric of this article has been tested for harmful substances and certified acc. to STANDARD 100 by OEKO-TEX®



# 6 Panel

Division of cap into 6 segments. Advantage: One of the most popular cap shapes in Europe

Stand: 24.05.2024 - 01:35:13