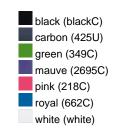

### Available colours

|                            | one size |
|----------------------------|----------|
| Weight in g                | 65 g     |
| VPE                        | 24/144   |
| (Pcs. per inner packaging  |          |
| / pcs. per outer packaging |          |

# Available colours