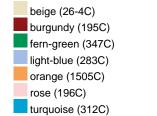

### Available colours

|                            | one size |
|----------------------------|----------|
| Weight in g                | 65 g     |
| VPE                        | 24/144   |
| (Pcs. per inner packaging  |          |
| / pcs. per outer packaging |          |

# Available colours