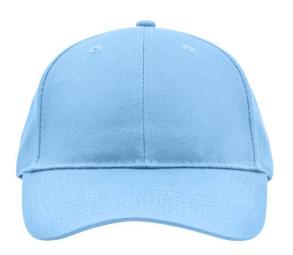

# Classic 6 panel cap with brushed surface

6 embroidered ventilation holes 6 stitching lines on the peak Laminated front panels Padded satin sweatband Hook and loop fastener

**Fabric:** Outer fabric (190 g/m²): 100%

# 6 Panel

Division of cap into 6 segments. Advantage: One of the most popular cap shapes in Europe

Stand: 21.06.2024 - 03:43:25