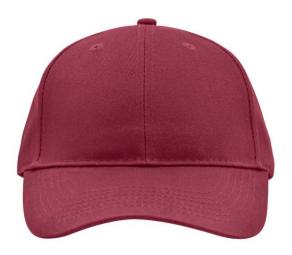

## Classic 6 panel cap with brushed surface

6 embroidered ventilation holes 6 stitching lines on the peak Laminated front panels Padded satin sweatband Hook and loop fastener

**Fabric:** Outer fabric (190 g/m²): 100%