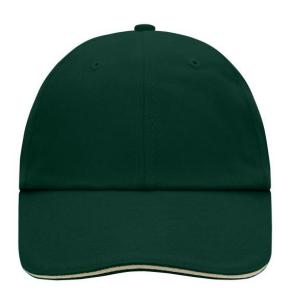

# Classic allround cap with contrasting sandwich

6 embroidered ventilation holes 8 decorative stitching lines on the peak

o decorative stitching lines on the pea

Low-profile

Padded satin sweatband

Also available without sandwich, see ref. MB6111

Metal buckle in mat silver with press-stud and embroidered eyelet

Heavy brushed cotton

**Fabric:** Outer fabric (350 g/m²): 100%

cotton

Country of origin: Volksrepublik China

Customs tariff number: 65050030