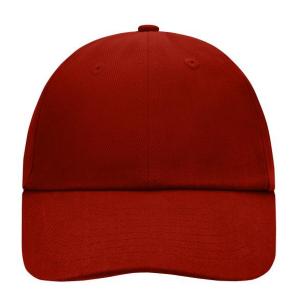

# Classic allround cap in many colour combinations

6 embroidered ventilation holes 8 decorative stitching lines on the peak

Low- profile

Padded satin sweatband

Matching children's cap ref. MB7010

Colour black also available in headsize 60 cm

Also available with sandwich, see ref. MB6112

Metal buckle in mat silver with press stud and embroidered eyelet

Heavy brushed cotton

**Fabric:** Outer fabric (350 g/m²): 100%

cotton

Country of origin: Volksrepublik China