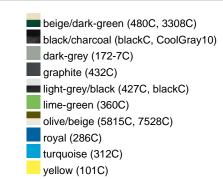

## Available colours

|                            | one size |
|----------------------------|----------|
| Weight in g                | 84 g     |
| VPE                        | 24/144   |
| (Pcs. per inner packaging  |          |
| / pcs. per outer packaging |          |

### Available colours