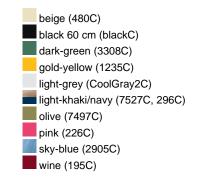

## Available colours

|                            | one size |
|----------------------------|----------|
| Weight in g                | 84 g     |
| VPE                        | 24/144   |
| (Pcs. per inner packaging  |          |
| / pcs. per outer packaging |          |

### Available colours