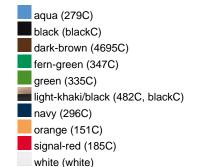

## Available colours

|                            | one size |
|----------------------------|----------|
| Weight in g                | 84 g     |
| VPE                        | 24/144   |
| (Pcs. per inner packaging  |          |
| / pcs. per outer packaging |          |

### Available colours