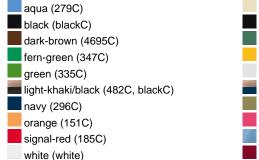

## Available colours

|                            | one size |
|----------------------------|----------|
| Weight in g                | 84 g     |
| VPE                        | 24/144   |
| (Pcs. per inner packaging  |          |
| / pcs. per outer packaging |          |

### Available colours