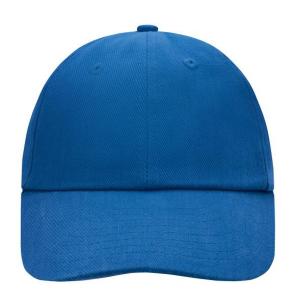

# Classic allround cap in many colour combinations

6 embroidered ventilation holes

8 decorative stitching lines on the peak

Low-profile

Padded satin sweatband

Matching children's cap ref. MB7010

Colour black also available in headsize 60 cm

Also available with sandwich, see ref. MB6112

Metal buckle in mat silver with press stud and embroidered eyelet

Heavy brushed cotton

**Fabric:** Outer fabric (350 g/m²): 100%

cotton

Country of origin: Volksrepublik China