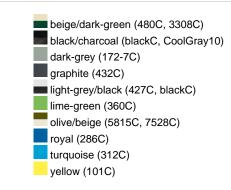

## Available colours

|                            | one size |
|----------------------------|----------|
| Weight in g                | 84 g     |
| VPE                        | 24/144   |
| (Pcs. per inner packaging  |          |
| / pcs. per outer packaging |          |

### Available colours