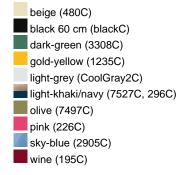

## Available colours

|                            | one size |
|----------------------------|----------|
| Weight in g                | 84 g     |
| VPE                        | 24/144   |
| (Pcs. per inner packaging  |          |
| / pcs. per outer packaging |          |

### Available colours