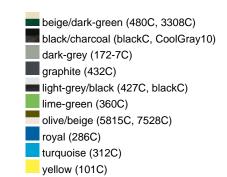

## Available colours

|                            | one size |
|----------------------------|----------|
| Weight in g                | 84 g     |
| VPE                        | 24/144   |
| (Pcs. per inner packaging  |          |
| / pcs. per outer packaging |          |