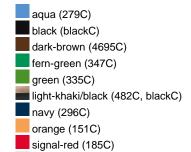

## Available colours

|                            | one size |
|----------------------------|----------|
| Weight in g                | 84 g     |
| VPE                        | 24/144   |
| (Pcs. per inner packaging  |          |
| / pcs. per outer packaging |          |