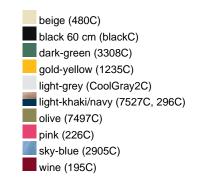

## Available colours

|                            | one size |
|----------------------------|----------|
| Weight in g                | 84 g     |
| VPE                        | 24/144   |
| (Pcs. per inner packaging  |          |
| / pcs. per outer packaging |          |