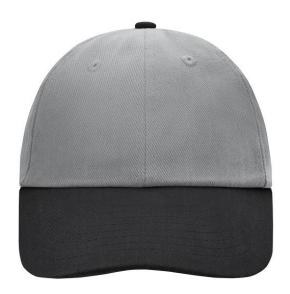

# Classic allround cap in many colour combinations

6 embroidered ventilation holes 8 decorative stitching lines on the peak

Low-profile

Padded satin sweatband

Matching children's cap ref. MB7010

Colour black also available in headsize 60 cm

Also available with sandwich, see ref. MB6112

Metal buckle in mat silver with press stud and embroidered eyelet

Heavy brushed cotton

Fabric: Outer fabric (350 g/m²): 100%

cotton

Volksrepublik China Country of origin: