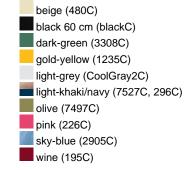

## Available colours

|                            | one size |
|----------------------------|----------|
| Weight in g                | 84 g     |
| VPE                        | 24/144   |
| (Pcs. per inner packaging  |          |
| / pcs. per outer packaging |          |