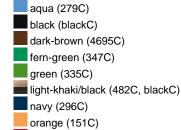

## Available colours

|                            | one size |
|----------------------------|----------|
| Weight in g                | 84 g     |
| VPE                        | 24/144   |
| (Pcs. per inner packaging  |          |
| / pcs. per outer packaging |          |