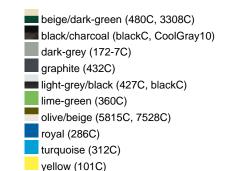

## Available colours

|                            | one size |
|----------------------------|----------|
| Weight in g                | 84 g     |
| VPE                        | 24/144   |
| (Pcs. per inner packaging  |          |
| / pcs. per outer packaging |          |