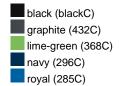

### Available colours

|                            | one size |
|----------------------------|----------|
| Weight in g                | 71 g     |
| VPE                        | 25/250   |
| (Pcs. per inner packaging  |          |
| / pcs. per outer packaging |          |

# Available colours

OEKO-TEX® Standard 100 Spa
OEKO-Tex® CONFIDENCE IN TEXTILES STANDARD 100 18.0.57944 HOHENSTEIN HTTI Tested for harmful substances. www.oeko-tex.com/standard100

Stand: 04.06.2024 - 15:32:00