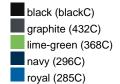

### Available colours

|                            | one size |
|----------------------------|----------|
| Weight in g                | 71 g     |
| VPE                        | 25/250   |
| (Pcs. per inner packaging  |          |
| / pcs. per outer packaging |          |

# Available colours

OEKO-TEX® Standard 100 Spa
OEKO-Tex® CONFIDENCE IN TEXTILES STANDARD 100 18.0.57944 HOHENSTEIN HTTI Tested for harmful substances. www.oeko-tex.com/standard100

Stand: 29.05.2024 - 07:43:36