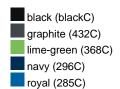

## Guest towel in a lot of colours

Soft cotton terry quality Size: 30 x 50 cm

Fabric: Outer fabric (420 g/m²): 100%

cotton

Country of origin: Türkiye

63026000 **Customs tariff number:** 

### Available colours

|                            | one size |
|----------------------------|----------|
| Weight in g                | 71 g     |
| VPE                        | 25/250   |
| (Pcs. per inner packaging  |          |
| / pcs. per outer packaging |          |

# Available colours

OEKO-TEX® Standard 100 Spa
OEKO-Tex® CONFIDENCE IN TEXTILES STANDARD 100 18.0.57944 HOHENSTEIN HTTI Tested for harmful substances. www.oeko-tex.com/standard100

Stand: 29.05.2024 - 05:51:08