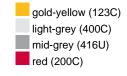

## Guest towel in a lot of colours

Soft cotton terry quality Size: 30 x 50 cm

Fabric: Outer fabric (420 g/m²): 100%

cotton

Country of origin: Türkiye

63026000 **Customs tariff number:** 

### Available colours

|                            | one size |
|----------------------------|----------|
| Weight in g                | 71 g     |
| VPE                        | 25/250   |
| (Pcs. per inner packaging  |          |
| / pcs. per outer packaging |          |

# Available colours

OEKO-TEX® Standard 100 Spa
OEKO-Tex® CONFIDENCE IN TEXTILES STANDARD 100 18.0.57944 HOHENSTEIN HTTI Tested for harmful substances. www.oeko-tex.com/standard100

Stand: 29.05.2024 - 05:51:08