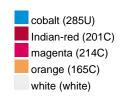

## Guest towel in a lot of colours

Soft cotton terry quality Size: 30 x 50 cm

Fabric: Outer fabric (420 g/m²): 100%

cotton

Country of origin: Türkiye

63026000 **Customs tariff number:** 

### Available colours

|                            | one size |
|----------------------------|----------|
| Weight in g                | 71 g     |
| VPE                        | 25/250   |
| (Pcs. per inner packaging  |          |
| / pcs. per outer packaging |          |

# Available colours

OEKO-TEX® Standard 100 Spa
OEKO-Tex® CONFIDENCE IN TEXTILES STANDARD 100 18.0.57944 HOHENSTEIN HTTI Tested for harmful substances. www.oeko-tex.com/standard100

Stand: 29.05.2024 - 05:51:08