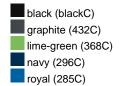

## Guest towel in a lot of colours

Soft cotton terry quality Size: 30 x 50 cm

Fabric: Outer fabric (420 g/m²): 100%

cotton

Country of origin: Türkiye

63026000 **Customs tariff number:** 

### Available colours

|                            | one size |
|----------------------------|----------|
| Weight in g                | 71 g     |
| VPE                        | 25/250   |
| (Pcs. per inner packaging  |          |
| / pcs. per outer packaging |          |

# Available colours

OEKO-TEX® Standard 100 Spa
OEKO-Tex® CONFIDENCE IN TEXTILES STANDARD 100 18.0.57944 HOHENSTEIN HTTI Tested for harmful substances. www.oeko-tex.com/standard100

Stand: 31.05.2024 - 21:25:06