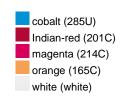

## Guest towel in a lot of colours

Soft cotton terry quality Size: 30 x 50 cm

Fabric: Outer fabric (420 g/m²): 100%

cotton

Country of origin: Türkiye

63026000 **Customs tariff number:** 

### Available colours

|                            | one size |
|----------------------------|----------|
| Weight in g                | 71 g     |
| VPE                        | 25/250   |
| (Pcs. per inner packaging  |          |
| / pcs. per outer packaging |          |

# Available colours

OEKO-TEX® Standard 100 Spa
OEKO-Tex® CONFIDENCE IN TEXTILES STANDARD 100 18.0.57944 HOHENSTEIN HTTI Tested for harmful substances. www.oeko-tex.com/standard100

Stand: 31.05.2024 - 21:25:06