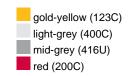

## Guest towel in a lot of colours

Soft cotton terry quality Size: 30 x 50 cm

Fabric: Outer fabric (420 g/m²): 100%

cotton

Country of origin: Türkiye

63026000 **Customs tariff number:** 

### Available colours

|                            | one size |
|----------------------------|----------|
| Weight in g                | 71 g     |
| VPE                        | 25/250   |
| (Pcs. per inner packaging  |          |
| / pcs. per outer packaging |          |

# Available colours

OEKO-TEX® Standard 100 Spa
OEKO-Tex® CONFIDENCE IN TEXTILES STANDARD 100 18.0.57944 HOHENSTEIN HTTI Tested for harmful substances. www.oeko-tex.com/standard100

Stand: 31.05.2024 - 21:25:06