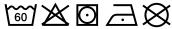

# **MB420 Guest Towel**





## Guest towel in a lot of colours

Soft cotton terry quality Size: 30 x 50 cm

Fabric: Outer fabric (420 g/m²): 100%

cotton

Country of origin: Türkiye

63026000 **Customs tariff number:** 

#### Care instructions:









### Available colours

|                            | one size |
|----------------------------|----------|
| Weight in g                | 71 g     |
| VPE                        | 25/250   |
| (Pcs. per inner packaging  |          |
| / pcs. per outer packaging |          |

| Measurements in cm | one size |
|--------------------|----------|
| Length             | 50,00 cm |
| Width              | 30,00 cm |
| Distance between   | 3,50 cm  |
| border and edge    |          |
| Distance between   | 2,50 cm  |
| border and edge    |          |

# Available colours









OEKO-TEX® Standard 100 Spa
OEKO-Tex® CONFIDENCE IN TEXTILES STANDARD 100 18.0.57944 HOHENSTEIN HTTI Tested for harmful substances. www.oeko-tex.com/standard100

Stand: 04.06.2024 - 20:01:33