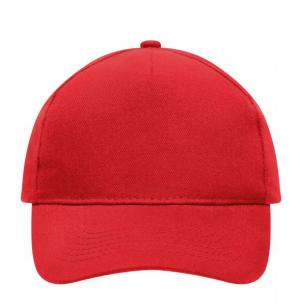

### Classic cap

4 embroidered ventilation holes 6 stitching lines on the peak Laminated front panel Padded satin sweatband Hook and loop fastener Heavy brushed cotton

**Fabric:** Outer fabric (260 g/m²): 100%

## 5 Panel Cap

Division of cap into 5 segments. Advantage: A large advertising space without annoying seams on front panels

Stand: 28.05.2024 - 00:09:46