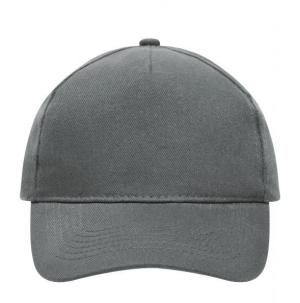

### Classic cap

4 embroidered ventilation holes 6 stitching lines on the peak Laminated front panel Padded satin sweatband Hook and loop fastener Heavy brushed cotton

**Fabric:** Outer fabric (260 g/m²): 100%

## 5 Panel Cap

Division of cap into 5 segments. Advantage: A large advertising space without annoying seams on front panels

Stand: 28.05.2024 - 19:32:18