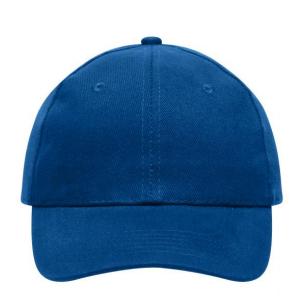

# 6 panel cap

6 embroidered ventilation holes 6 stitching lines on the peak Laminated front panels Padded satin sweatband Hook and loop fastener Heavy brushed cotton

Fabric: Outer fabric (260 g/m²): 100%

# 6 Panel

Division of cap into 6 segments. Advantage: One of the most popular cap shapes in Europe

Stand: 23.05.2024 - 07:03:26