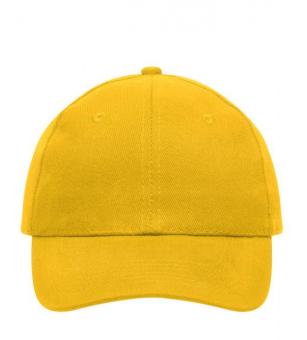

# 6 panel cap

6 embroidered ventilation holes 6 stitching lines on the peak Laminated front panels Padded satin sweatband Hook and loop fastener Heavy brushed cotton

**Fabric:** Outer fabric (260 g/m²): 100%

# 6 Panel

Division of cap into 6 segments. Advantage: One of the most popular cap shapes in Europe

Stand: 25.05.2024 - 04:04:17