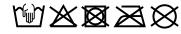

# 6 panel cap

6 embroidered ventilation holes 6 stitching lines on the peak Laminated front panels Padded satin sweatband Hook and loop fastener Heavy brushed cotton

**Fabric:** Outer fabric (260 g/m²): 100%

cotton

Country of origin: Volksrepublik China

Customs tariff number: 65050030

# Care instructions:



### Available colours

|                            | one size |
|----------------------------|----------|
| Weight in g                | 64 g     |
| VPE                        | 50/200   |
| (Pcs. per inner packaging  |          |
| / pcs. per outer packaging |          |

# Available colours









# **OEKO-TEX® Stoff**

The fabric of this article has been tested for harmful substances and certified acc. to STANDARD 100 by OEKO-TEX®



# 6 Panel

Division of cap into 6 segments. Advantage: One of the most popular cap shapes in Europe

Stand: 25.05.2024 - 04:04:17