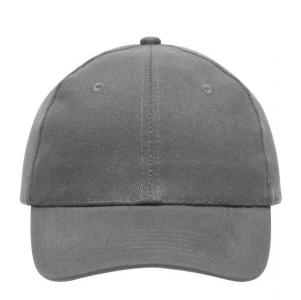

# 6 panel cap

6 embroidered ventilation holes 6 stitching lines on the peak Laminated front panels Padded satin sweatband Hook and loop fastener Heavy brushed cotton

**Fabric:** Outer fabric (260 g/m²): 100%

# 6 Panel

Division of cap into 6 segments. Advantage: One of the most popular cap shapes in Europe

Stand: 23.05.2024 - 06:28:45